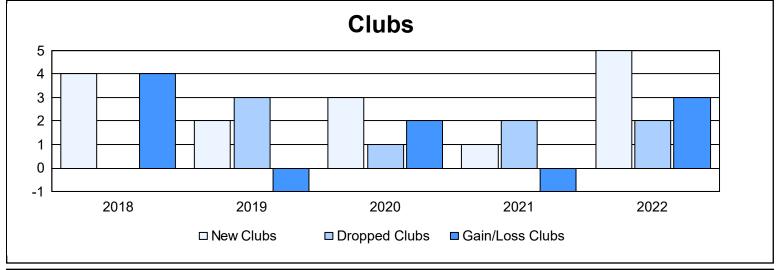

District 300D2 As of June 2022 Cumulative

| Year      | New<br>Clubs | Dropped<br>Clubs | Gain/<br>Loss<br>Clubs | New<br>Members | Charter<br>Members | Reinstate<br>Members | Transfer<br>Members | Total<br>Member<br>Added | Total<br>Members<br>Dropped | Gain/<br>Loss<br>Members |
|-----------|--------------|------------------|------------------------|----------------|--------------------|----------------------|---------------------|--------------------------|-----------------------------|--------------------------|
| 2017-2018 | 4            | 0                | 4                      | 365            | 140                | 10                   | 19                  | 534                      | 458                         | 76                       |
| 2018-2019 | 2            | 3                | -1                     | 292            | 67                 | 33                   | 19                  | 411                      | 613                         | -202                     |
| 2019-2020 | 3            | 1                | 2                      | 343            | 110                | 47                   | 14                  | 514                      | 466                         | 48                       |
| 2020-2021 | 1            | 2                | -1                     | 310            | 45                 | 19                   | 11                  | 385                      | 423                         | -38                      |
| 2021-2022 | 5            | 2                | 3                      | 307            | 186                | 28                   | 21                  | 542                      | 339                         | 203                      |
| Average   | 3            | 2                | 1                      | 323            | 110                | 27                   | 17                  | 477                      | 460                         | 17                       |